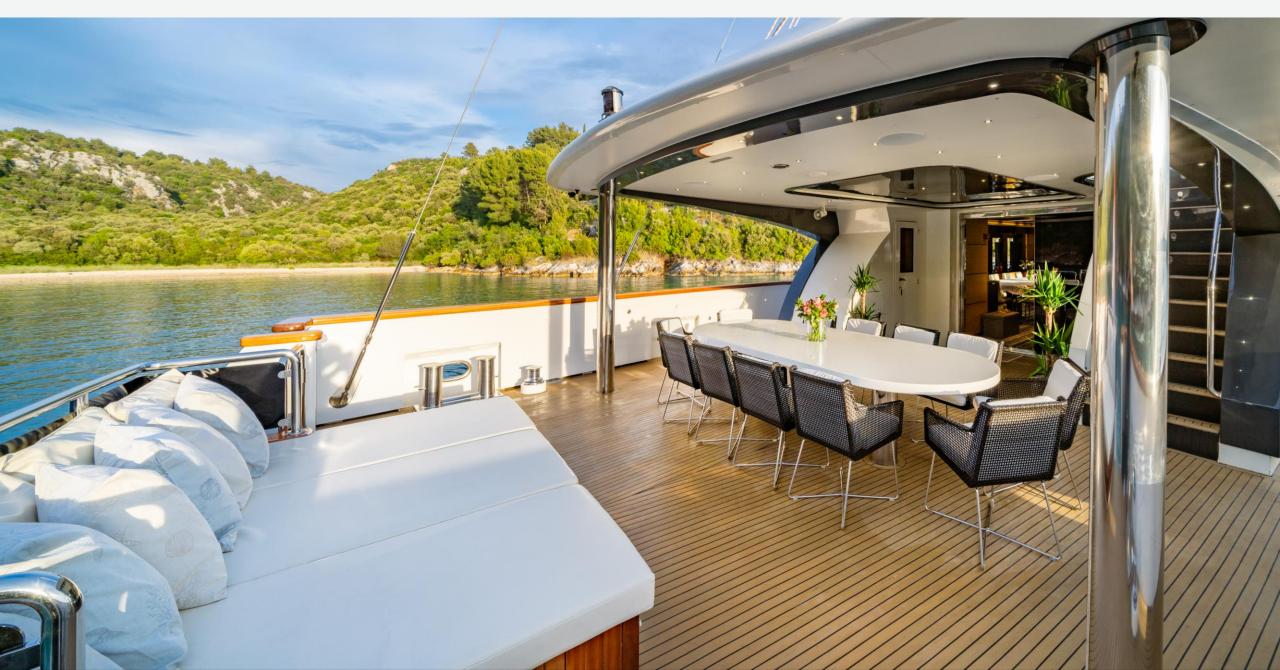

#### OVERVIEW

Built in Croatia in 2012, Yacht "Navilux" is a premium motor sailer designed for private charters. It offers luxurious accommodations for twelve guests in 6 en-suite staterooms, with the Master cabin being a highlight. The yacht's social spaces are well-designed, with indoor and outdoor areas seamlessly connected. You can sunbathe, relax, or enjoy movies and games in the salon. The deck space is ideal for enjoying the sun and scenic views. The aft deck accommodates alfresco dining for twelve guests, and the yacht provides various amenities for your comfort and joy, including a jacuzzi and a well-equipped bar.

Navilux SUN DECK

Navilux SUN DECK

Navilux AFT DECK

Navilux BOW AREA

Navilux TWIN CABIN

Navilux TWIN CABIN

Navilux TWIN CABIN