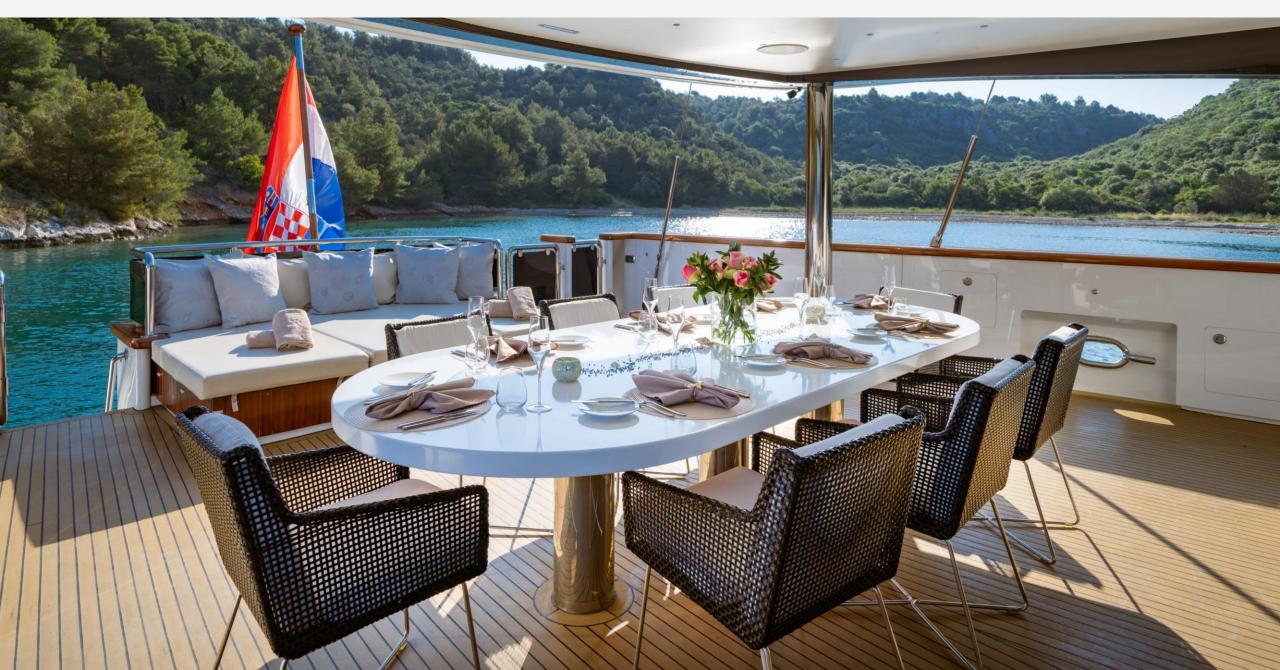

#### OVERVIEW

Built in Croatia in 2012, Yacht "Navilux" is a premium motor sailer designed for private charters. It offers luxurious accommodations for twelve guests in 6 en-suite staterooms, with the Master cabin being a highlight. The yacht's social spaces are well-designed, with indoor and outdoor areas seamlessly connected. You can sunbathe, relax, or enjoy movies and games in the salon. The deck space is ideal for enjoying the sun and scenic views. The aft deck accommodates alfresco dining for twelve guests, and the yacht provides various amenities for your comfort and joy, including a jacuzzi and a well-equipped bar.

Navilux SUN DECK

Navilux SUN DECK

Navilux AFT DECK

Navilux BOW AREA

Navilux TWIN CABIN

Navilux TWIN CABIN

Navilux TWIN CABIN