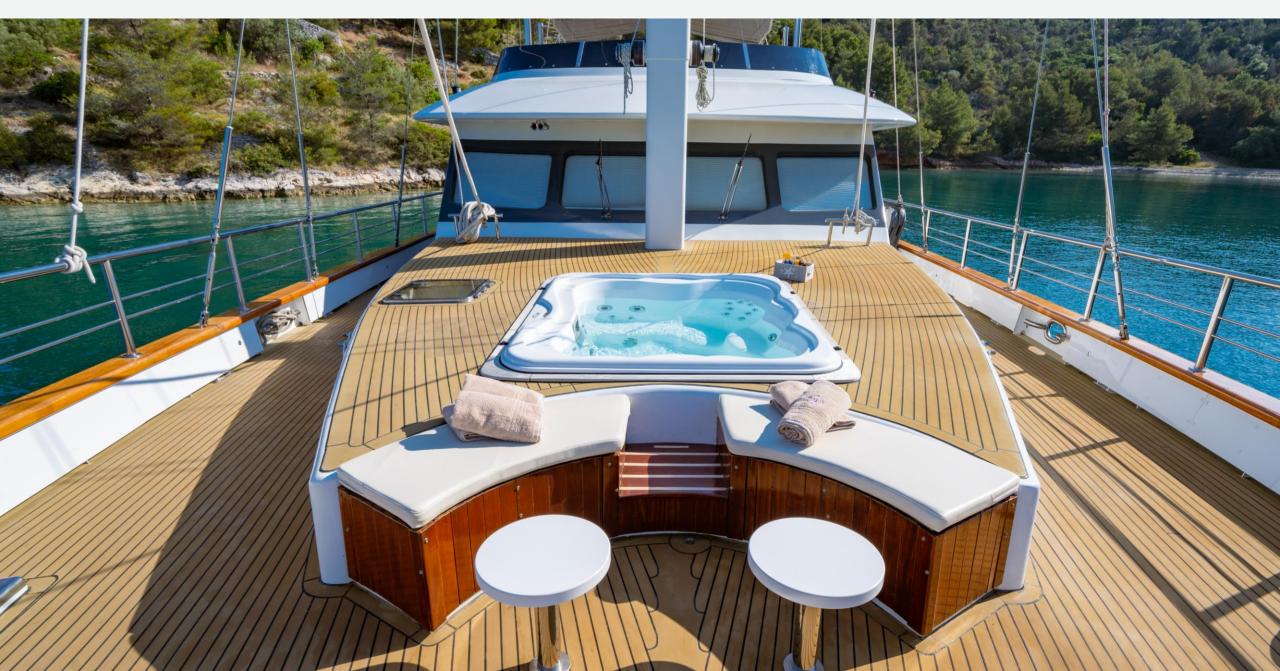

#### OVERVIEW

Built in Croatia in 2012, Yacht "Navilux" is a premium motor sailer designed for private charters. It offers luxurious accommodations for twelve guests in 6 en-suite staterooms, with the Master cabin being a highlight. The yacht's social spaces are well-designed, with indoor and outdoor areas seamlessly connected. You can sunbathe, relax, or enjoy movies and games in the salon. The deck space is ideal for enjoying the sun and scenic views. The aft deck accommodates alfresco dining for twelve guests, and the yacht provides various amenities for your comfort and joy, including a jacuzzi and a well-equipped bar.

#### KEY FEATURES

- Cultural Elegance: Navilux exudes luxury with Croatian and European-inspired design, creating an elegant, luxurious, and comfortable atmosphere.
- Artful Interior: Modern design with harmonious colors and lines transforms the yacht into a floating gallery, showcasing works by a distinguished Croatian artist.
- Impressive Exterior: Boasting large sunbathing areas, a jacuzzi, a bar, and ample space for activities, Navilux's exterior provides an inviting environment.
- Luxurious Accommodations: Impeccably furnished cabins for up to 12 guests, fully equipped with modern amenities, including ensuite facilities, plasma TV, safe, storage space, interphone, and room service.
- Waterfront Oasis: Relax with a bow jacuzzi, alfresco dining on the aft deck, and easy water access via a swimming platform, complemented by a tender boat and an array of water toys for entertainment.

Navilux SUN DECK

Navilux SUN DECK

Navilux AFT DECK

Navilux BOW AREA

Navilux TWIN CABIN

Navilux TWIN CABIN

Navilux TWIN CABIN