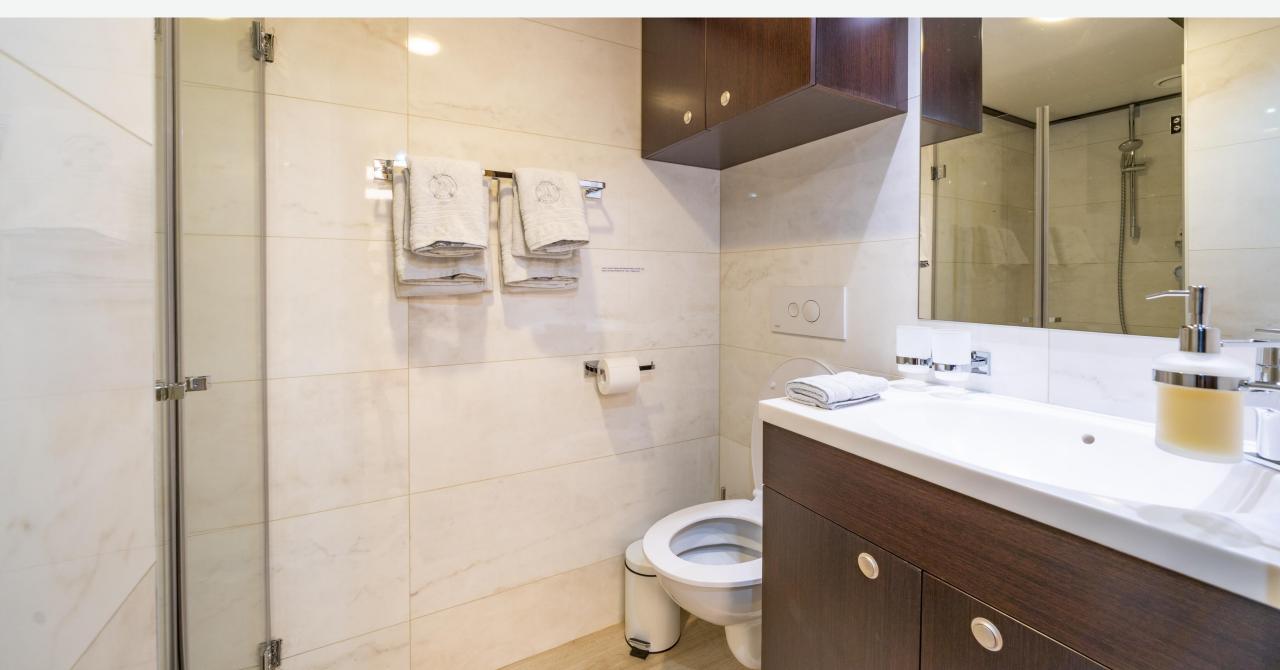

#### KEY FEATURES

- Cultural Elegance: Navilux exudes luxury with Croatian and European-inspired design, creating an elegant, luxurious, and comfortable atmosphere.
- Artful Interior: Modern design with harmonious colors and lines transforms the yacht into a floating gallery, showcasing works by a distinguished Croatian artist.
- Impressive Exterior: Boasting large sunbathing areas, a jacuzzi, a bar, and ample space for activities, Navilux's exterior provides an inviting environment.
- Luxurious Accommodations: Impeccably furnished cabins for up to 12 guests, fully equipped with modern amenities, including ensuite facilities, plasma TV, safe, storage space, interphone, and room service.
- Waterfront Oasis: Relax with a bow jacuzzi, alfresco dining on the aft deck, and easy water access via a swimming platform, complemented by a tender boat and an array of water toys for entertainment.