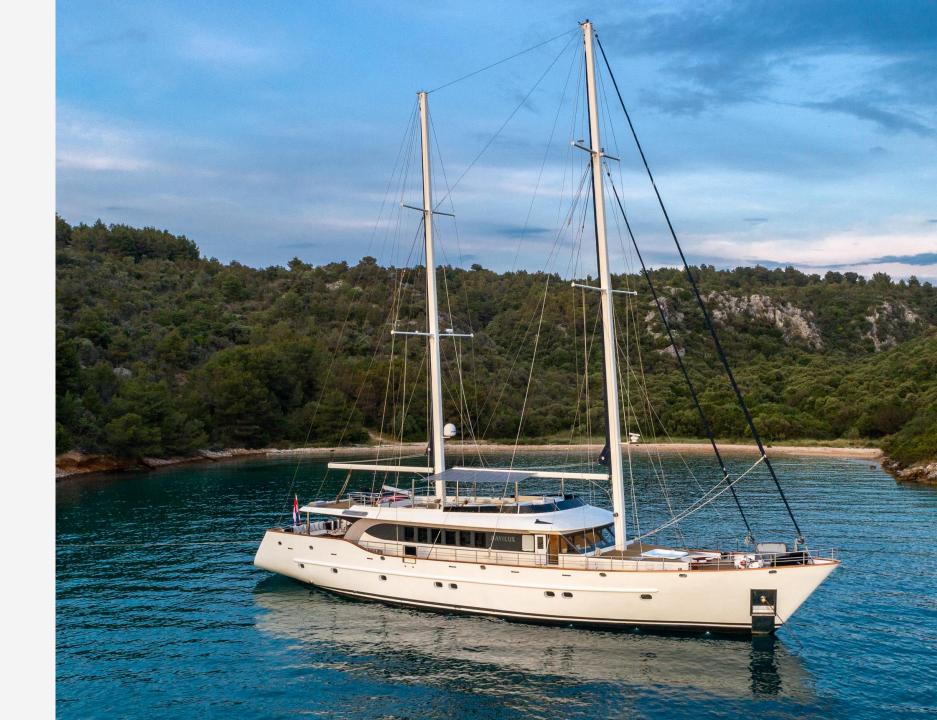

#### OVERVIEW

Built in Croatia in 2012, Yacht "Navilux" is a premium motor sailer designed for private charters. It offers luxurious accommodations for twelve guests in 6 en-suite staterooms, with the Master cabin being a highlight. The yacht's social spaces are well-designed, with indoor and outdoor areas seamlessly connected. You can sunbathe, relax, or enjoy movies and games in the salon. The deck space is ideal for enjoying the sun and scenic views. The aft deck accommodates alfresco dining for twelve guests, and the yacht provides various amenities for your comfort and joy, including a jacuzzi and a well-equipped bar.

### **SPECIFICATIONS**

Accommodates 12 Guests in 6 Staterooms

Arrangements 5 Double, 1 Convertible Twin

Length 37.30m

Beam 8.30m

Draft 3.20m

Built 2012

Hull Steel