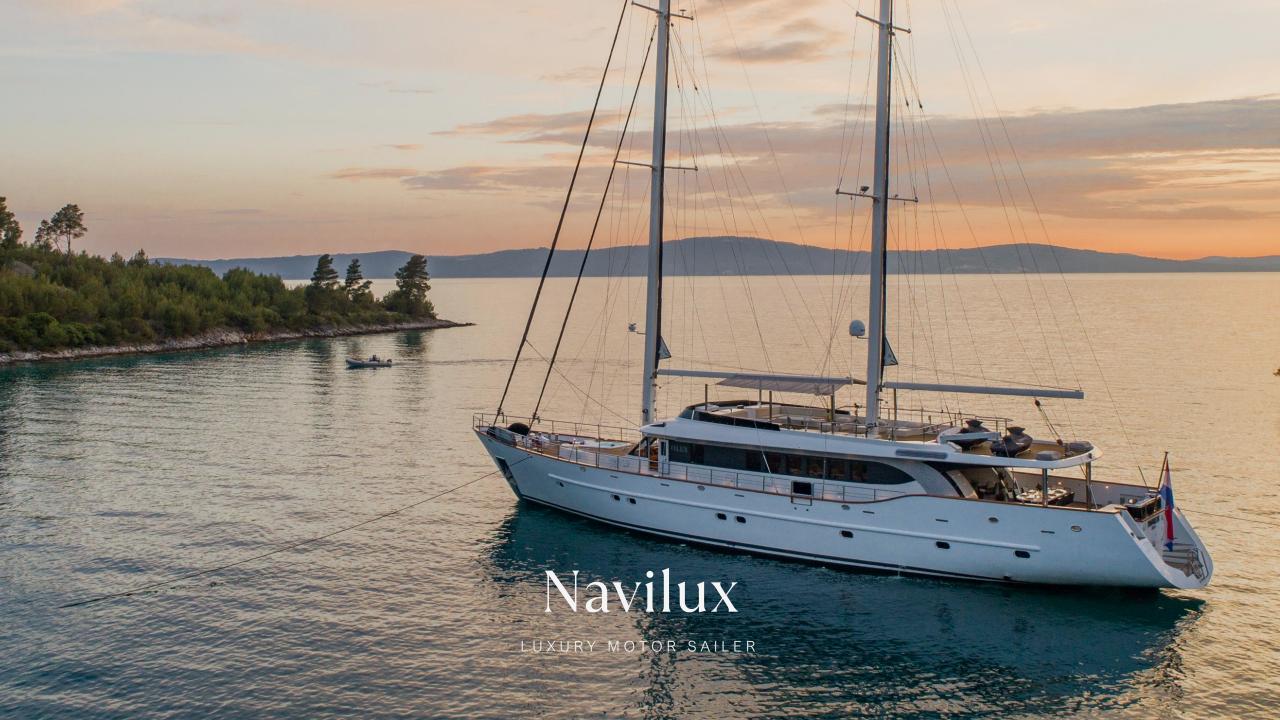

#### OVERVIEW

Built in Croatia in 2012, Yacht "Navilux" is a premium motor sailer designed for private charters. It offers luxurious accommodations for twelve guests in 6 en-suite staterooms, with the Master cabin being a highlight. The yacht's social spaces are well-designed, with indoor and outdoor areas seamlessly connected. You can sunbathe, relax, or enjoy movies and games in the salon. The deck space is ideal for enjoying the sun and scenic views. The aft deck accommodates alfresco dining for twelve guests, and the yacht provides various amenities for your comfort and joy, including a jacuzzi and a well-equipped bar.

# Navilux

LUXURY MOTOR SAILER