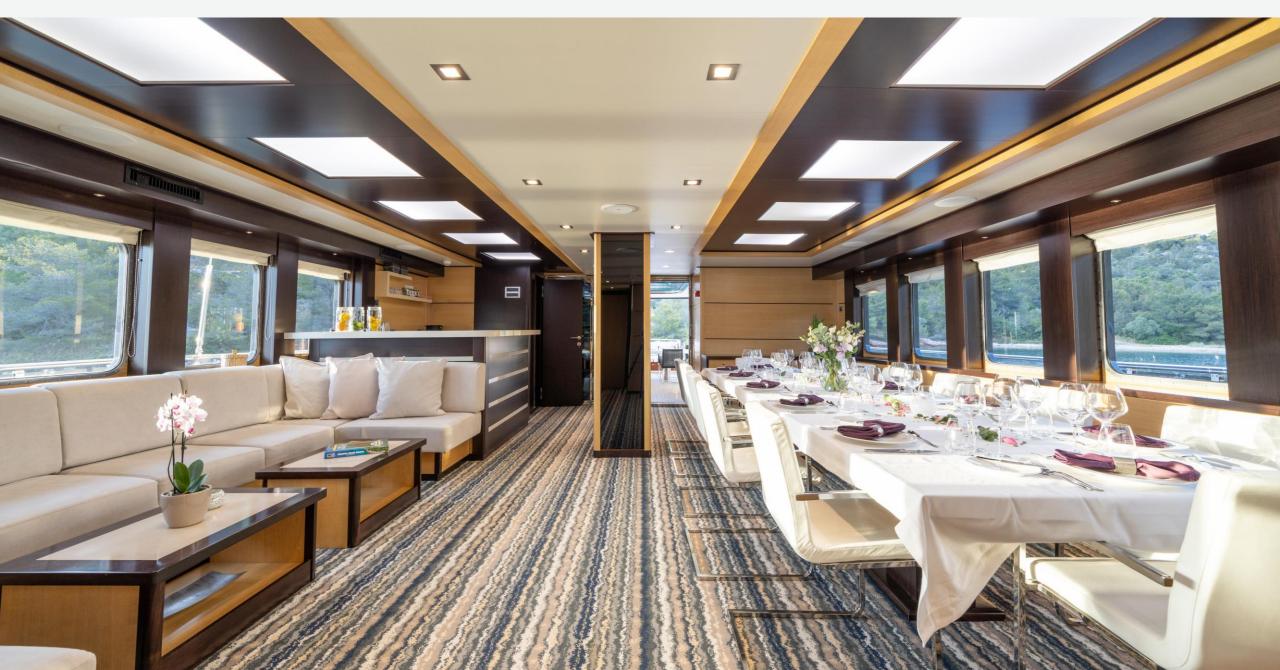

#### OVERVIEW

Built in Croatia in 2012, Yacht "Navilux" is a premium motor sailer designed for private charters. It offers luxurious accommodations for twelve guests in 6 en-suite staterooms, with the Master cabin being a highlight. The yacht's social spaces are well-designed, with indoor and outdoor areas seamlessly connected. You can sunbathe, relax, or enjoy movies and games in the salon. The deck space is ideal for enjoying the sun and scenic views. The aft deck accommodates alfresco dining for twelve guests, and the yacht provides various amenities for your comfort and joy, including a jacuzzi and a well-equipped bar.