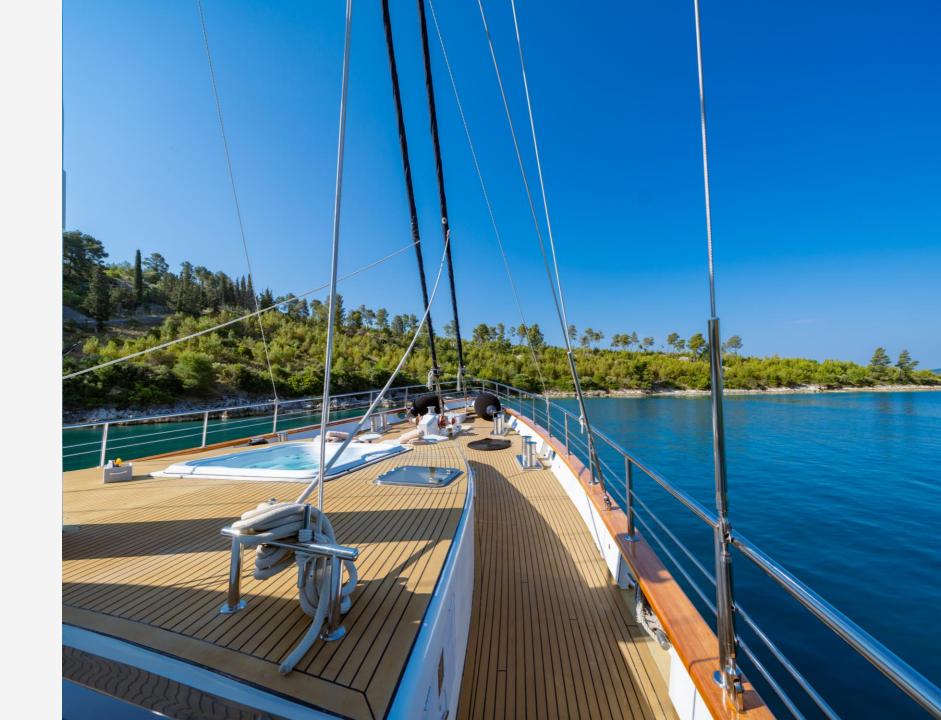

#### KEY FEATURES

- Cultural Elegance: Navilux exudes luxury with Croatian and European-inspired design, creating an elegant, luxurious, and comfortable atmosphere.
- Artful Interior: Modern design with harmonious colors and lines transforms the yacht into a floating gallery, showcasing works by a distinguished Croatian artist.
- Impressive Exterior: Boasting large sunbathing areas, a jacuzzi, a bar, and ample space for activities, Navilux's exterior provides an inviting environment.
- Luxurious Accommodations: Impeccably furnished cabins for up to 12 guests, fully equipped with modern amenities, including ensuite facilities, plasma TV, safe, storage space, interphone, and room service.
- Waterfront Oasis: Relax with a bow jacuzzi, alfresco dining on the aft deck, and easy water access via a swimming platform, complemented by a tender boat and an array of water toys for entertainment.