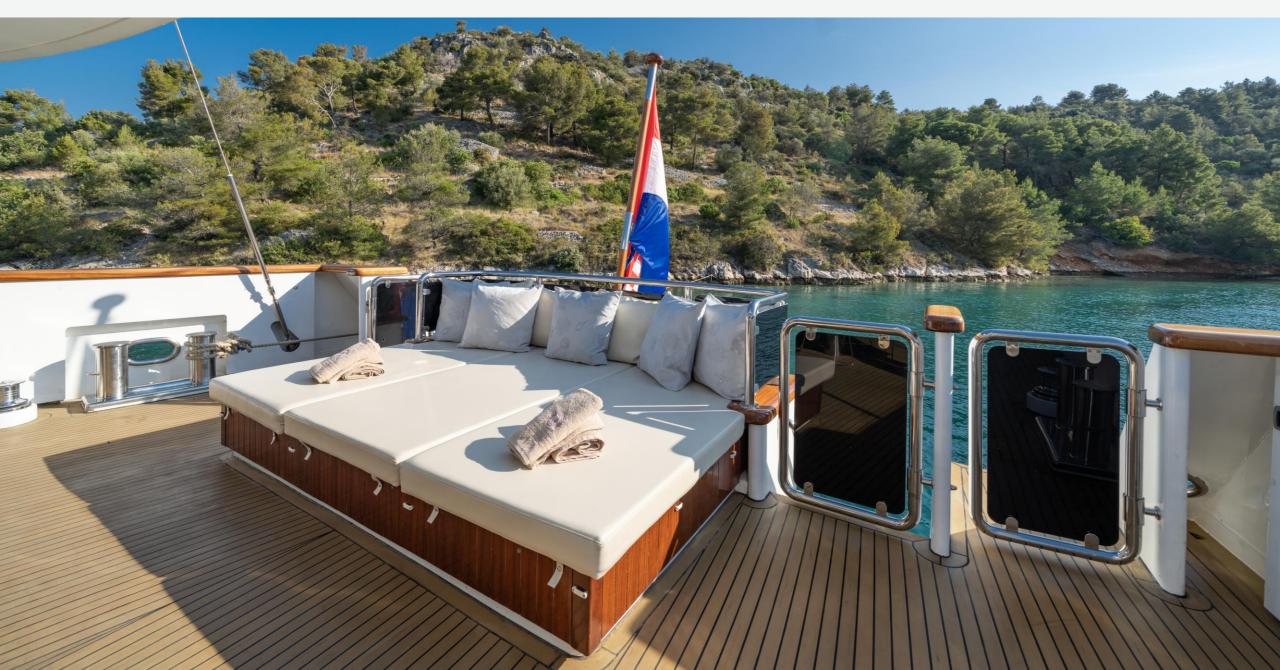

#### OVERVIEW

Built in Croatia in 2012, Yacht "Navilux" is a premium motor sailer designed for private charters. It offers luxurious accommodations for twelve guests in 6 en-suite staterooms, with the Master cabin being a highlight. The yacht's social spaces are well-designed, with indoor and outdoor areas seamlessly connected. You can sunbathe, relax, or enjoy movies and games in the salon. The deck space is ideal for enjoying the sun and scenic views. The aft deck accommodates alfresco dining for twelve guests, and the yacht provides various amenities for your comfort and joy, including a jacuzzi and a well-equipped bar.

#### KEY FEATURES

- Cultural Elegance: Navilux exudes luxury with Croatian and European-inspired design, creating an elegant, luxurious, and comfortable atmosphere.
- Artful Interior: Modern design with harmonious colors and lines transforms the yacht into a floating gallery, showcasing works by a distinguished Croatian artist.
- Impressive Exterior: Boasting large sunbathing areas, a jacuzzi, a bar, and ample space for activities, Navilux's exterior provides an inviting environment.
- Luxurious Accommodations: Impeccably furnished cabins for up to 12 guests, fully equipped with modern amenities, including ensuite facilities, plasma TV, safe, storage space, interphone, and room service.
- Waterfront Oasis: Relax with a bow jacuzzi, alfresco dining on the aft deck, and easy water access via a swimming platform, complemented by a tender boat and an array of water toys for entertainment.

Navilux SUN DECK

Navilux SUN DECK

Navilux AFT DECK

Navilux BOW AREA

Navilux TWIN CABIN

Navilux TWIN CABIN

Navilux TWIN CABIN