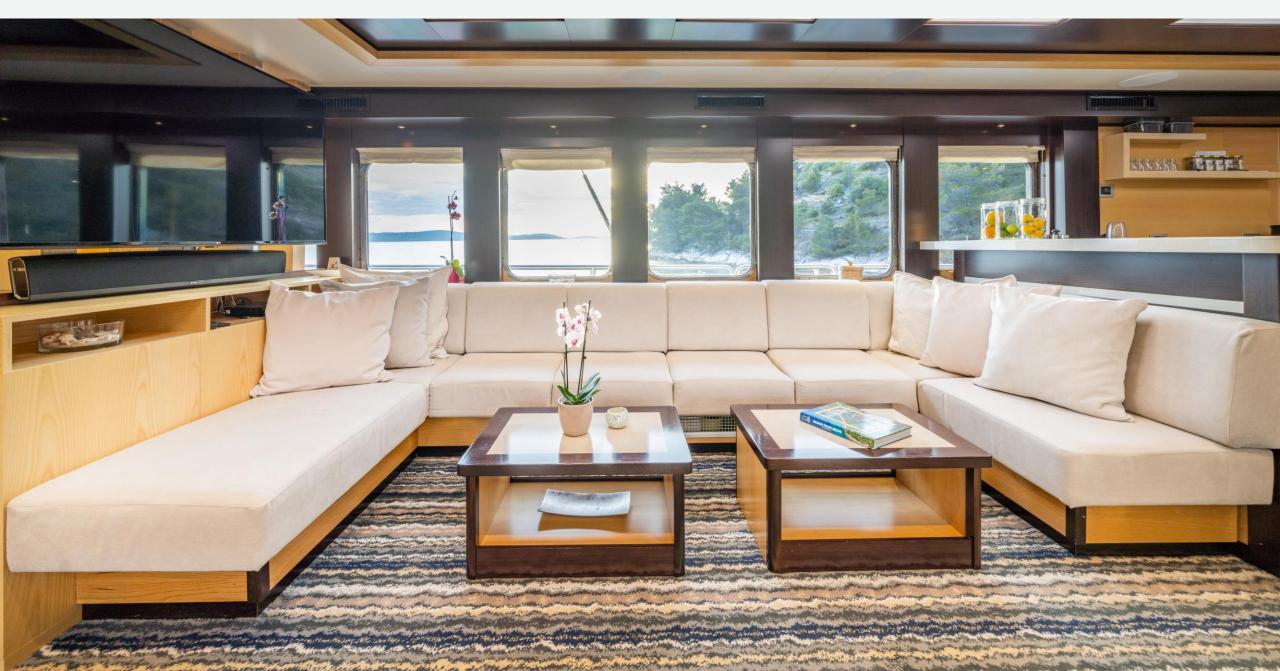

#### OVERVIEW

Built in Croatia in 2012, Yacht "Navilux" is a premium motor sailer designed for private charters. It offers luxurious accommodations for twelve guests in 6 en-suite staterooms, with the Master cabin being a highlight. The yacht's social spaces are well-designed, with indoor and outdoor areas seamlessly connected. You can sunbathe, relax, or enjoy movies and games in the salon. The deck space is ideal for enjoying the sun and scenic views. The aft deck accommodates alfresco dining for twelve guests, and the yacht provides various amenities for your comfort and joy, including a jacuzzi and a well-equipped bar.

#### KEY FEATURES

- Cultural Elegance: Navilux exudes luxury with Croatian and European-inspired design, creating an elegant, luxurious, and comfortable atmosphere.
- Artful Interior: Modern design with harmonious colors and lines transforms the yacht into a floating gallery, showcasing works by a distinguished Croatian artist.
- Impressive Exterior: Boasting large sunbathing areas, a jacuzzi, a bar, and ample space for activities, Navilux's exterior provides an inviting environment.
- Luxurious Accommodations: Impeccably furnished cabins for up to 12 guests, fully equipped with modern amenities, including ensuite facilities, plasma TV, safe, storage space, interphone, and room service.
- Waterfront Oasis: Relax with a bow jacuzzi, alfresco dining on the aft deck, and easy water access via a swimming platform, complemented by a tender boat and an array of water toys for entertainment.