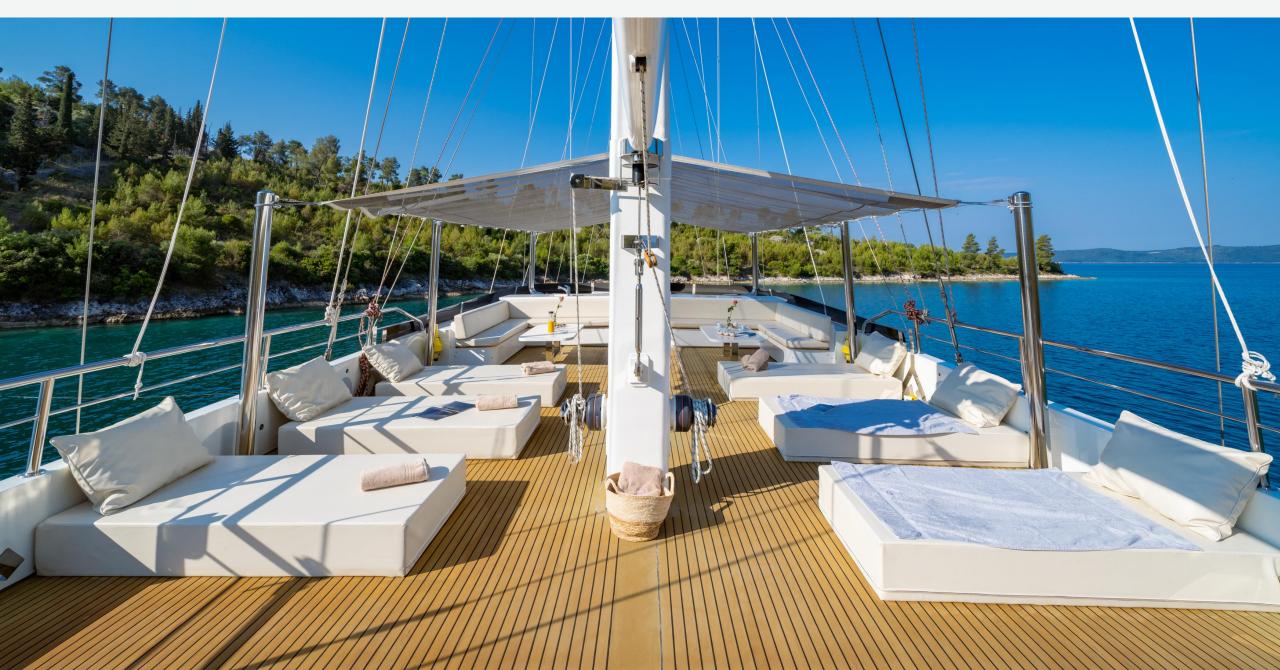

#### OVERVIEW

Built in Croatia in 2012, Yacht "Navilux" is a premium motor sailer designed for private charters. It offers luxurious accommodations for twelve guests in 6 en-suite staterooms, with the Master cabin being a highlight. The yacht's social spaces are well-designed, with indoor and outdoor areas seamlessly connected. You can sunbathe, relax, or enjoy movies and games in the salon. The deck space is ideal for enjoying the sun and scenic views. The aft deck accommodates alfresco dining for twelve guests, and the yacht provides various amenities for your comfort and joy, including a jacuzzi and a well-equipped bar.

Navilux SUN DECK

Navilux SUN DECK

Navilux AFT DECK

Navilux BOW AREA

Navilux TWIN CABIN

Navilux TWIN CABIN

Navilux TWIN CABIN