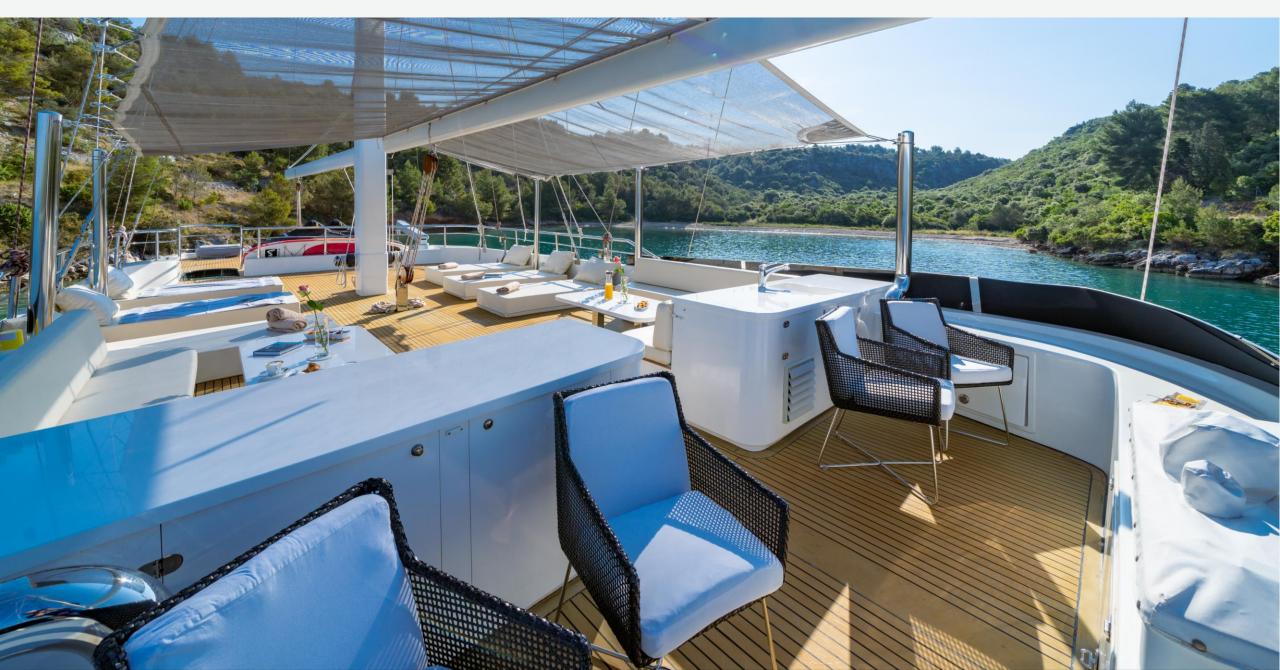

#### OVERVIEW

Built in Croatia in 2012, Yacht "Navilux" is a premium motor sailer designed for private charters. It offers luxurious accommodations for twelve guests in 6 en-suite staterooms, with the Master cabin being a highlight. The yacht's social spaces are well-designed, with indoor and outdoor areas seamlessly connected. You can sunbathe, relax, or enjoy movies and games in the salon. The deck space is ideal for enjoying the sun and scenic views. The aft deck accommodates alfresco dining for twelve guests, and the yacht provides various amenities for your comfort and joy, including a jacuzzi and a well-equipped bar.

Navilux SUN DECK

Navilux SUN DECK

Navilux AFT DECK

Navilux BOW AREA

Navilux TWIN CABIN

Navilux TWIN CABIN

Navilux TWIN CABIN