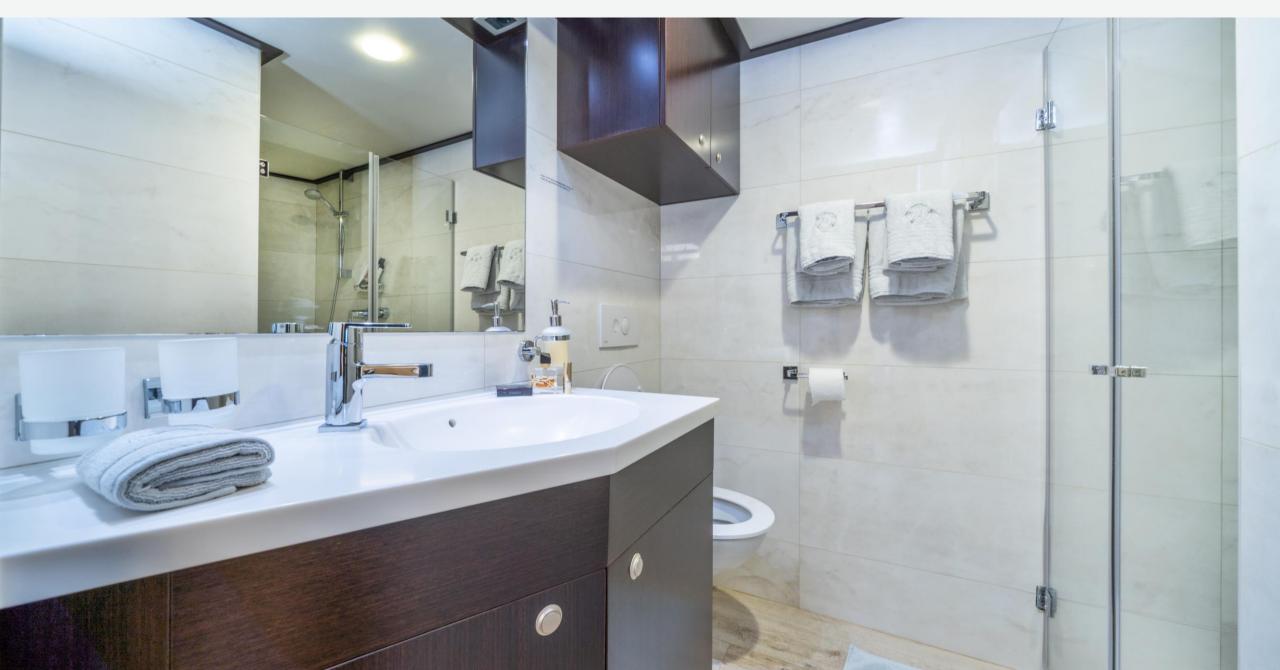

#### KEY FEATURES

- Cultural Elegance: Navilux exudes luxury with Croatian and European-inspired design, creating an elegant, luxurious, and comfortable atmosphere.
- Artful Interior: Modern design with harmonious colors and lines transforms the yacht into a floating gallery, showcasing works by a distinguished Croatian artist.
- Impressive Exterior: Boasting large sunbathing areas, a jacuzzi, a bar, and ample space for activities, Navilux's exterior provides an inviting environment.
- Luxurious Accommodations: Impeccably furnished cabins for up to 12 guests, fully equipped with modern amenities, including ensuite facilities, plasma TV, safe, storage space, interphone, and room service.
- Waterfront Oasis: Relax with a bow jacuzzi, alfresco dining on the aft deck, and easy water access via a swimming platform, complemented by a tender boat and an array of water toys for entertainment.