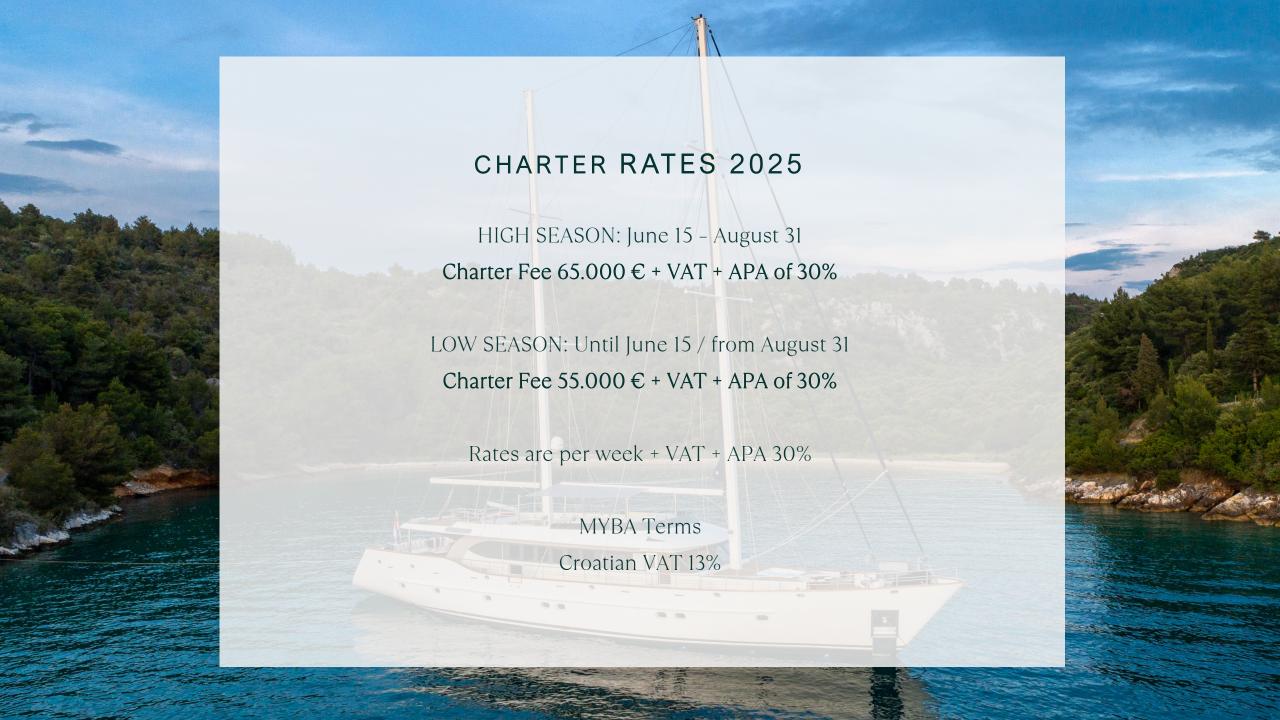

2,
- Waterski for adults and children,
- Wakeboard,
- SUP board x 2,
- Kayak (2 seaters),
- Inflatable towables,
- Snorkeling Equipment,
- Amateur Fishing Gear,
- Floating Mats,
- Foam Floating Tubes,
- Floating dock.



Navilux



"To the amazing crew at Navilux. WOW! What an absolutely amazing experience. We will remember this experience for the rest of our lives! Being able to see all of the beautiful islands of Croatia, in addition to the most delicious meals EVER, the friendliest and most approachable crew, and the most professional and easy-going captain - NOTHING was to fault. Everyone went above and beyond and we were even lucky enough to go clubbing and you out to dinner with the crew! It was like a second family for the week: Ante and the crew, we hope to see you again soon!!!"





# Navilux

LUXURY MOTOR SAILER