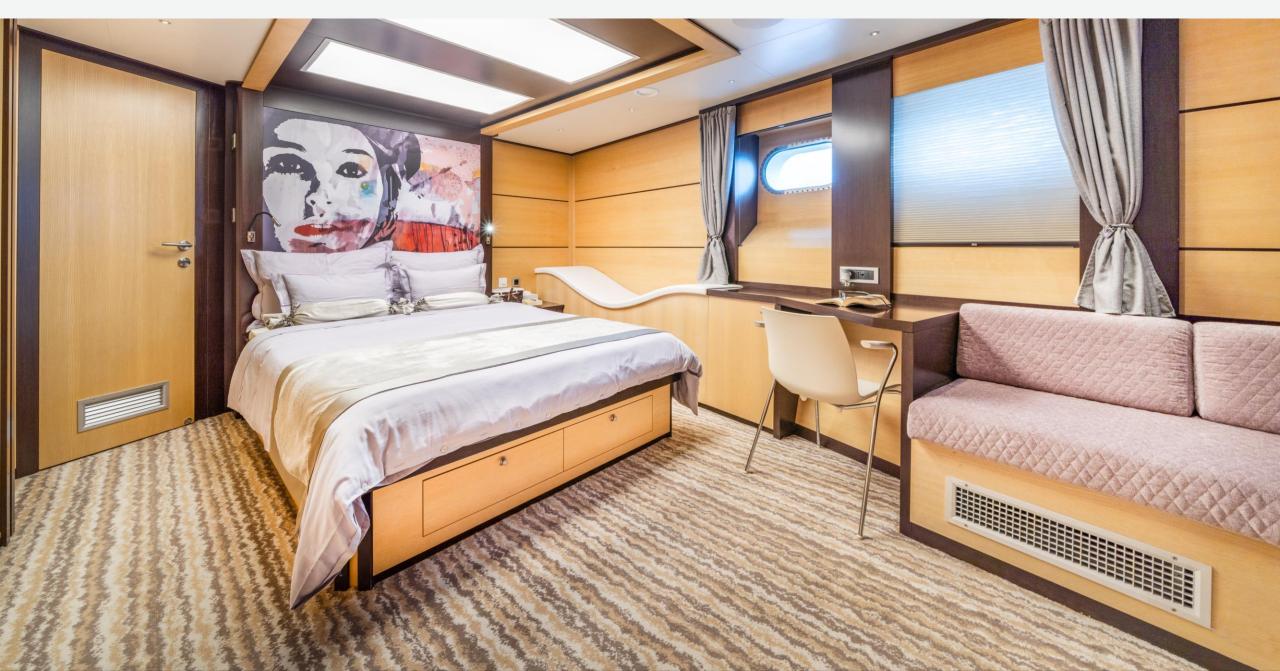

#### OVERVIEW

Built in Croatia in 2012, Yacht "Navilux" is a premium motor sailer designed for private charters. It offers luxurious accommodations for twelve guests in 6 en-suite staterooms, with the Master cabin being a highlight. The yacht's social spaces are well-designed, with indoor and outdoor areas seamlessly connected. You can sunbathe, relax, or enjoy movies and games in the salon. The deck space is ideal for enjoying the sun and scenic views. The aft deck accommodates alfresco dining for twelve guests, and the yacht provides various amenities for your comfort and joy, including a jacuzzi and a well-equipped bar.

#### KEY FEATURES

- Cultural Elegance: Navilux exudes luxury with Croatian and European-inspired design, creating an elegant, luxurious, and comfortable atmosphere.
- Artful Interior: Modern design with harmonious colors and lines transforms the yacht into a floating gallery, showcasing works by a distinguished Croatian artist.
- Impressive Exterior: Boasting large sunbathing areas, a jacuzzi, a bar, and ample space for activities, Navilux's exterior provides an inviting environment.
- Luxurious Accommodations: Impeccably furnished cabins for up to 12 guests, fully equipped with modern amenities, including ensuite facilities, plasma TV, safe, storage space, interphone, and room service.
- Waterfront Oasis: Relax with a bow jacuzzi, alfresco dining on the aft deck, and easy water access via a swimming platform, complemented by a tender boat and an array of water toys for entertainment.