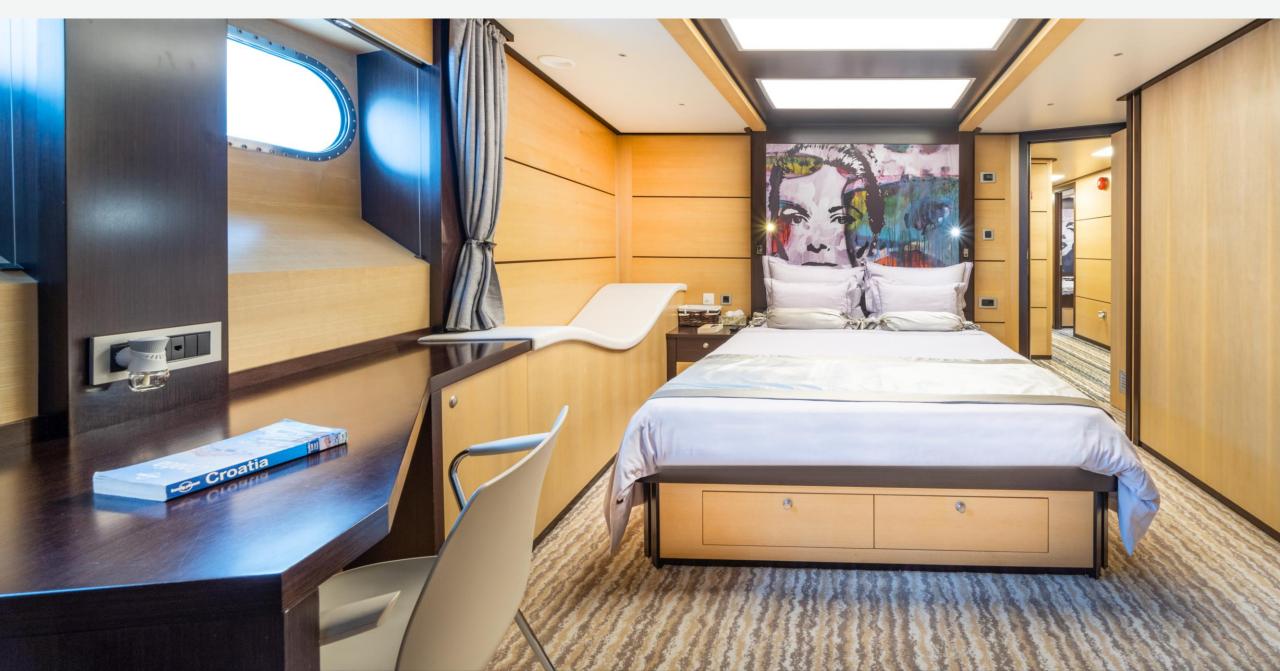

#### OVERVIEW

Built in Croatia in 2012, Yacht "Navilux" is a premium motor sailer designed for private charters. It offers luxurious accommodations for twelve guests in 6 en-suite staterooms, with the Master cabin being a highlight. The yacht's social spaces are well-designed, with indoor and outdoor areas seamlessly connected. You can sunbathe, relax, or enjoy movies and games in the salon. The deck space is ideal for enjoying the sun and scenic views. The aft deck accommodates alfresco dining for twelve guests, and the yacht provides various amenities for your comfort and joy, including a jacuzzi and a well-equipped bar.

#### KEY FEATURES

- Cultural Elegance: Navilux exudes luxury with Croatian and European-inspired design, creating an elegant, luxurious, and comfortable atmosphere.
- Artful Interior: Modern design with harmonious colors and lines transforms the yacht into a floating gallery, showcasing works by a distinguished Croatian artist.
- Impressive Exterior: Boasting large sunbathing areas, a jacuzzi, a bar, and ample space for activities, Navilux's exterior provides an inviting environment.
- Luxurious Accommodations: Impeccably furnished cabins for up to 12 guests, fully equipped with modern amenities, including ensuite facilities, plasma TV, safe, storage space, interphone, and room service.
- Waterfront Oasis: Relax with a bow jacuzzi, alfresco dining on the aft deck, and easy water access via a swimming platform, complemented by a tender boat and an array of water toys for entertainment.