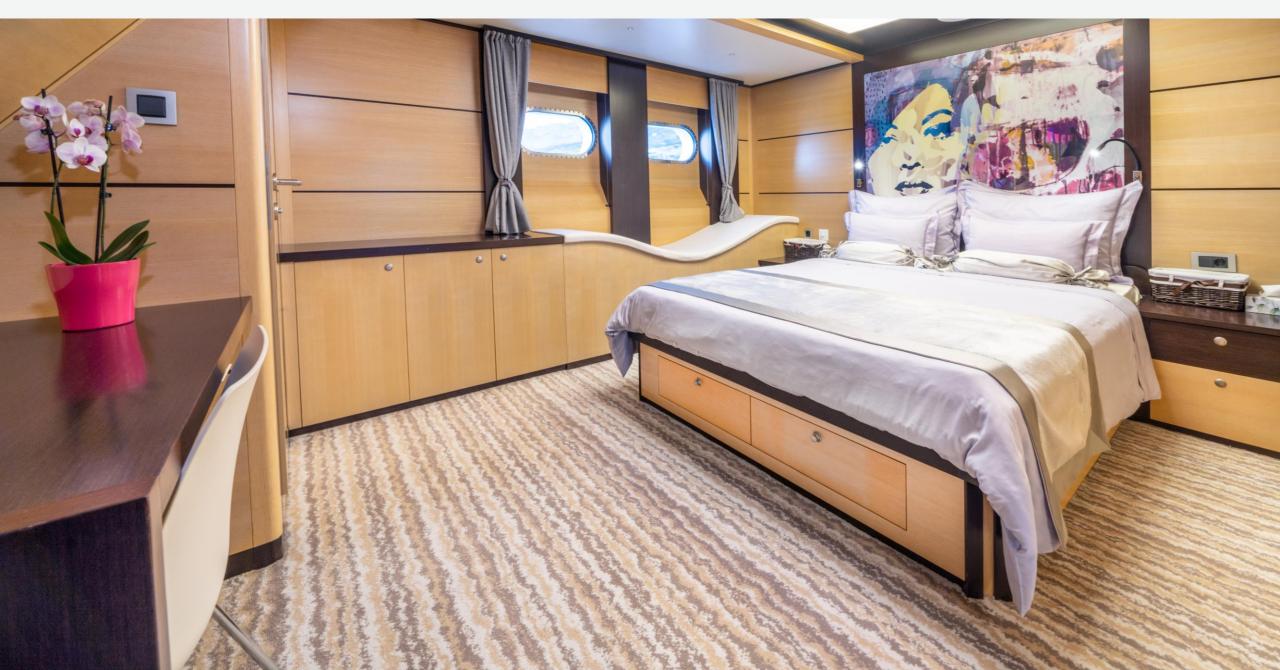

#### OVERVIEW

Built in Croatia in 2012, Yacht "Navilux" is a premium motor sailer designed for private charters. It offers luxurious accommodations for twelve guests in 6 en-suite staterooms, with the Master cabin being a highlight. The yacht's social spaces are well-designed, with indoor and outdoor areas seamlessly connected. You can sunbathe, relax, or enjoy movies and games in the salon. The deck space is ideal for enjoying the sun and scenic views. The aft deck accommodates alfresco dining for twelve guests, and the yacht provides various amenities for your comfort and joy, including a jacuzzi and a well-equipped bar.

#### KEY FEATURES

- Cultural Elegance: Navilux exudes luxury with Croatian and European-inspired design, creating an elegant, luxurious, and comfortable atmosphere.
- Artful Interior: Modern design with harmonious colors and lines transforms the yacht into a floating gallery, showcasing works by a distinguished Croatian artist.
- Impressive Exterior: Boasting large sunbathing areas, a jacuzzi, a bar, and ample space for activities, Navilux's exterior provides an inviting environment.
- Luxurious Accommodations: Impeccably furnished cabins for up to 12 guests, fully equipped with modern amenities, including ensuite facilities, plasma TV, safe, storage space, interphone, and room service.
- Waterfront Oasis: Relax with a bow jacuzzi, alfresco dining on the aft deck, and easy water access via a swimming platform, complemented by a tender boat and an array of water toys for entertainment.