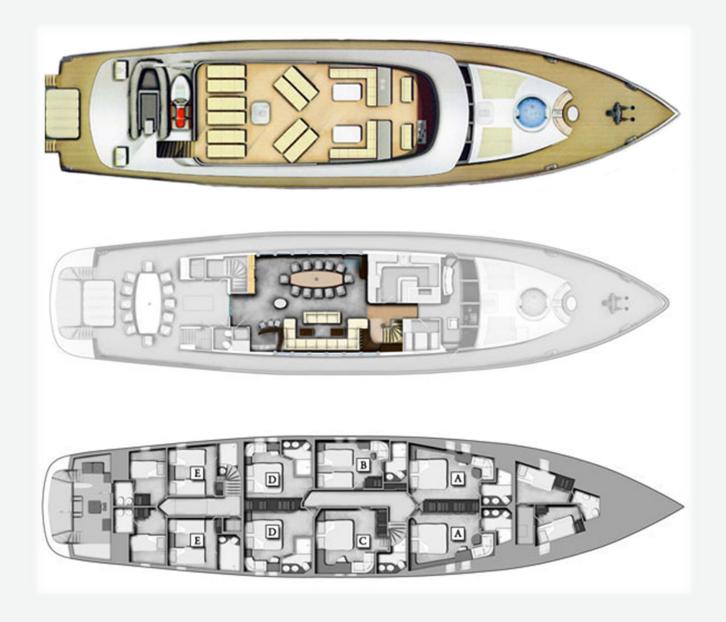

### **SPECIFICATIONS**

Accommodates 12 Guests in 6 Staterooms

Arrangements 5 Double, 1 Convertible Twin

Length 37.30m

Beam 8.30m

Draft 3.20m

Built 2012

Hull Steel

Navilux SUN DECK

Navilux SUN DECK

Navilux AFT DECK

Navilux BOW AREA

Navilux TWIN CABIN

Navilux TWIN CABIN

Navilux TWIN CABIN