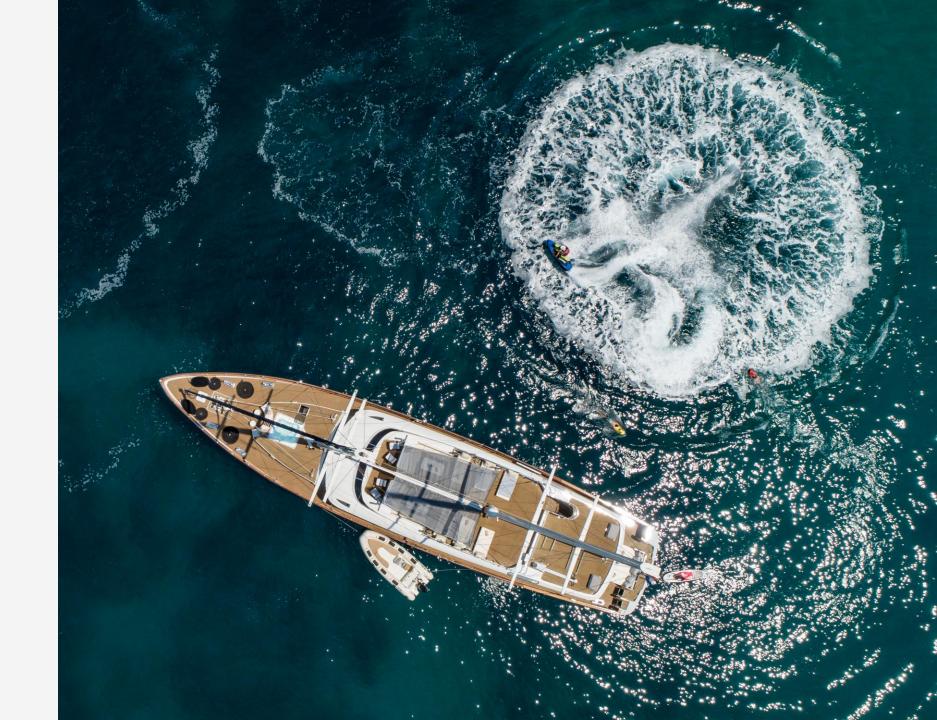

#### OVERVIEW

Built in Croatia in 2012, Yacht "Navilux" is a premium motor sailer designed for private charters. It offers luxurious accommodations for twelve guests in 6 en-suite staterooms, with the Master cabin being a highlight. The yacht's social spaces are well-designed, with indoor and outdoor areas seamlessly connected. You can sunbathe, relax, or enjoy movies and games in the salon. The deck space is ideal for enjoying the sun and scenic views. The aft deck accommodates alfresco dining for twelve guests, and the yacht provides various amenities for your comfort and joy, including a jacuzzi and a well-equipped bar.

## WATERTOYS

- Ris Marine tender 6,5 m 150 HP,
- Personal watercraft (Sea-Doo Spark Trixx, 3 seaters) x 2,
- Seabob F5 x 2,
- Waterski for adults and children,
- Wakeboard,
- SUP board x 2,
- Kayak (2 seaters),
- Inflatable towables,
- Snorkeling Equipment,
- Amateur Fishing Gear,
- Floating Mats,
- Foam Floating Tubes,
- Floating dock.